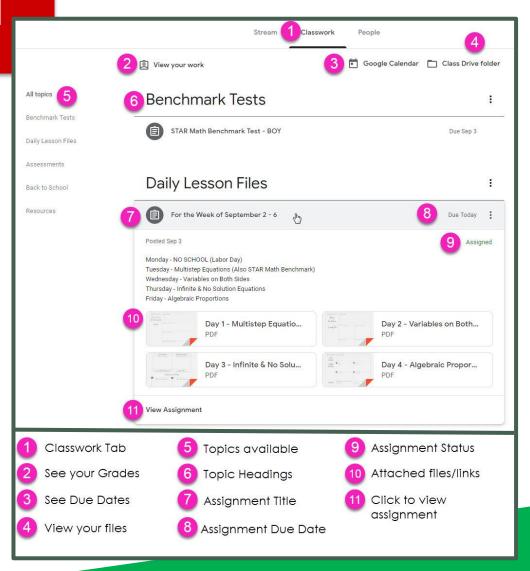

Click on the class you wish to view.

Page tools (Left side)

Assignment details