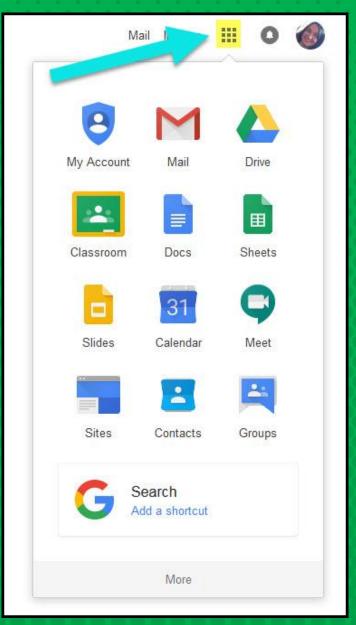

### NOW YOU'LL SEE

that you are signed in to your Google Apps for Education account!

Click on the 9 squares (Waffle/Rubik's Cube) icon in the top right hand corner to see the Google Suite of Products!

#### GOOGLE ICONS TO RECOGNIZE:

CHROME

DRIVE

SHEETS

FORMS

CALENDAR

MAPS

KEEP

CLASSROOM

MEET

HANGOUTS

CLOUD

CLOUD SEARCH YOUTUBE

NEWS

VAULT

Click on the waffle button and then the Google Classroom icon.