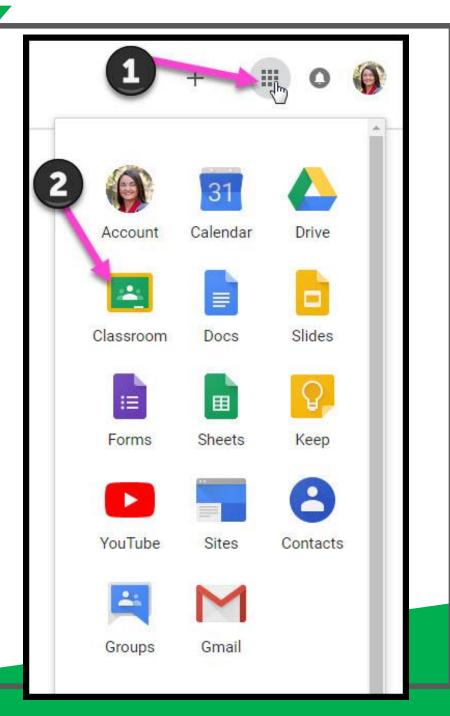

### NOW YOU'LL SEE

that you are signed in to your Google Apps for Education account!

Click on the 9 squares (Waffle/Rubik's Cube) icon in the top right hand corner to see the Google Suite of Products!

CLASSROOM

MEET

HANGOUTS

CLOUD

CLOUD SEARCH YOUTUBE

NEWS

VAULT

Click on the waffle button and then the Google Classroom icon.

Click on the class you wish to view.

Page tools (Left side)

Assignment details