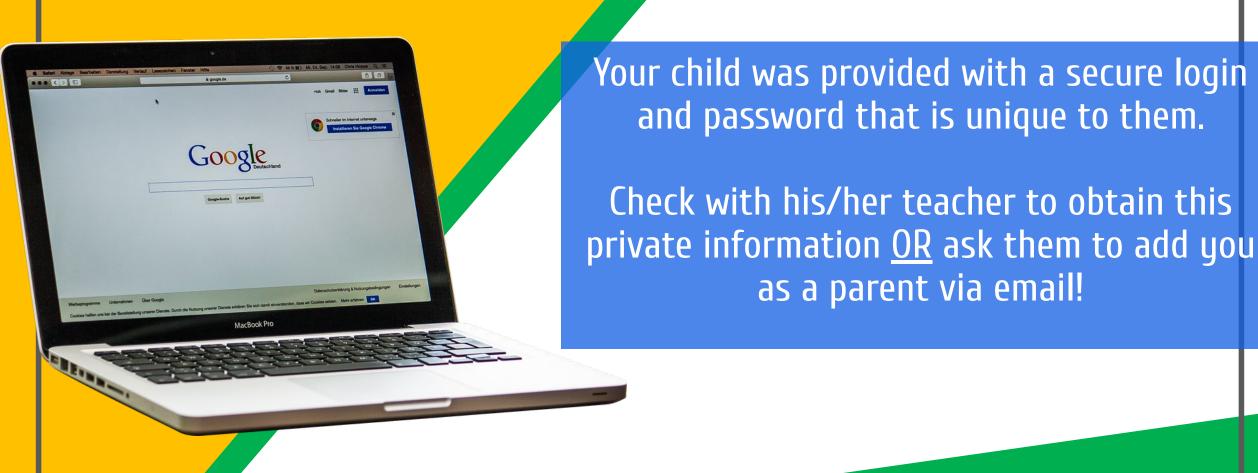

### What is Google Classroom?

Think of Google Classroom (GC) as your child's digital link to learning.

Teachers use GC to share assignments, homework, newsletters, and much more with students AND parents!