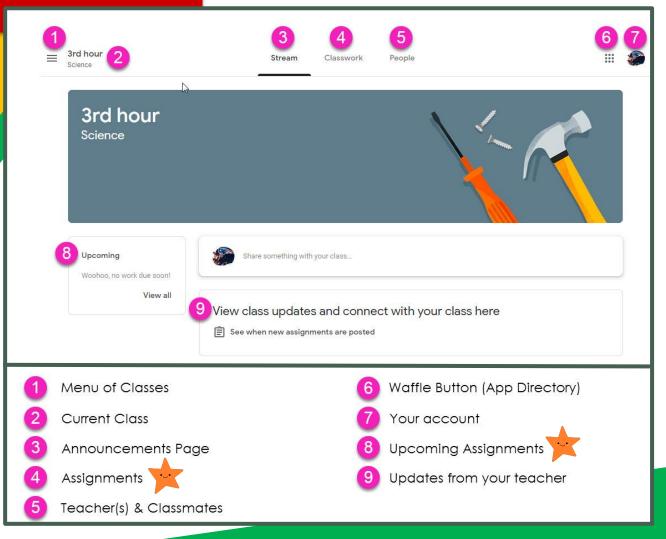

Click on the class you wish to view.

Page tools (Left side)

Assignment details