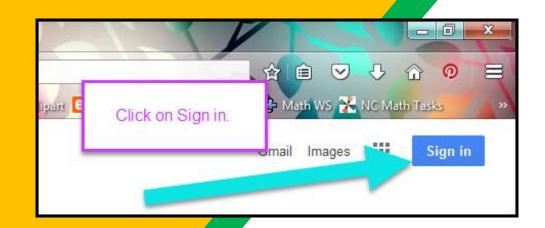

Click on the <u>Google</u>
<a href="Chrome">Chrome</a> browser icon.

Type <u>www.google.com</u> into your web address bar.

Click on SIGN IN in the upper right hand corner of the browser window.

Type in your child's