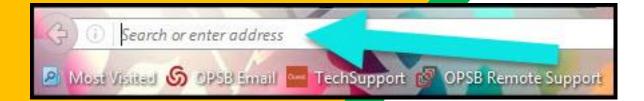

Click on the <u>Google</u>
<a href="Chrome">Chrome</a> browser icon.

Type <u>www.google.com</u> into your web address bar.

Click on SIGN IN in the upper right hand corner of the browser window.

Type in your child's